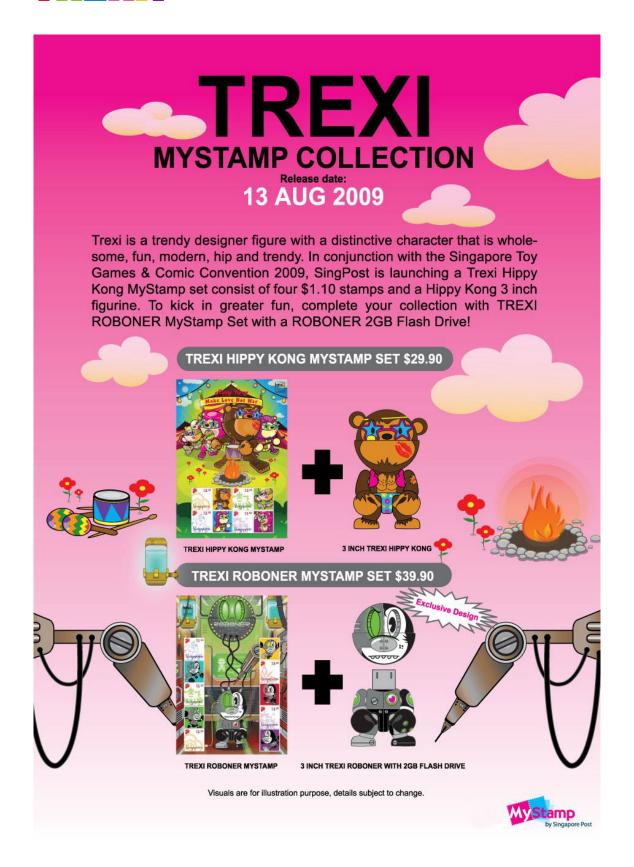

| Singapore Polytechnic, the nation's first educational institution of its kind. invited students from each of its 7 schools to design a Trexi, which were given out as door gifts during their annual Dinner & Dance in September 2006.                                        |                                                                                                                                                                                                                                                                                                                                                                                                                                                                                                                                                                                                                                                                                                                                                                                                                                                                                                                                                                                                                                                                                                                                                                                                                                                                                                                                                                                                                                                                                                                                                                                                                                                                                                                                                                                                                                                                                                                                                                                                                                                                                                                                |
|-------------------------------------------------------------------------------------------------------------------------------------------------------------------------------------------------------------------------------------------------------------------------------|--------------------------------------------------------------------------------------------------------------------------------------------------------------------------------------------------------------------------------------------------------------------------------------------------------------------------------------------------------------------------------------------------------------------------------------------------------------------------------------------------------------------------------------------------------------------------------------------------------------------------------------------------------------------------------------------------------------------------------------------------------------------------------------------------------------------------------------------------------------------------------------------------------------------------------------------------------------------------------------------------------------------------------------------------------------------------------------------------------------------------------------------------------------------------------------------------------------------------------------------------------------------------------------------------------------------------------------------------------------------------------------------------------------------------------------------------------------------------------------------------------------------------------------------------------------------------------------------------------------------------------------------------------------------------------------------------------------------------------------------------------------------------------------------------------------------------------------------------------------------------------------------------------------------------------------------------------------------------------------------------------------------------------------------------------------------------------------------------------------------------------|
| The Singapore Sports Council commissioned Trexis to be given out as part of their Sport On! Ambassador Programme.                                                                                                                                                             | SPORT N                                                                                                                                                                                                                                                                                                                                                                                                                                                                                                                                                                                                                                                                                                                                                                                                                                                                                                                                                                                                                                                                                                                                                                                                                                                                                                                                                                                                                                                                                                                                                                                                                                                                                                                                                                                                                                                                                                                                                                                                                                                                                                                        |
| Emblazoned in the STGCC colours of red and white, this STGCC Trexi served as a memorabilia to visitors of the Singapore Toy, Games & Comic Convention 2010.                                                                                                                   | The interview for the first state of the first stat |
| Collectible Jockey and Race Horse Trexis were launched in April 2008 in celebration of the annual Singapore International Racing Festival, which features the S\$3million Singapore Airlines International Cup and the S\$1 million Krisflyer International Sprint.           |                                                                                                                                                                                                                                                                                                                                                                                                                                                                                                                                                                                                                                                                                                                                                                                                                                                                                                                                                                                                                                                                                                                                                                                                                                                                                                                                                                                                                                                                                                                                                                                                                                                                                                                                                                                                                                                                                                                                                                                                                                                                                                                                |
| To showcase Starhub's capabilities in mobile, online and broadband TV, new Trexi heads with antennae, and new accessories (laptop, set-top box and mobile phone) were developed. These exclusive Trexis were given out to customers at the 'Hubbing' roadshow in August 2006. | A Second                                                                                                                                                                                                                                                                                                                                                                                                                                                                                                                                                                                                                                                                                                                                                                                                                                                                                                                                                                                                                                                                                                                                                                                                                                                                                                                                                                                                                                                                                                                                                                                                                                                                                                                                                                                                                                                                                                                                                                                                                                                                                                                       |
| Tiger Airways, a low-fare airline in Asia-Pacific, produced the 1.5-inch Tiger Trexi for inflight sales.                                                                                                                                                                      |                                                                                                                                                                                                                                                                                                                                                                                                                                                                                                                                                                                                                                                                                                                                                                                                                                                                                                                                                                                                                                                                                                                                                                                                                                                                                                                                                                                                                                                                                                                                                                                                                                                                                                                                                                                                                                                                                                                                                                                                                                                                                                                                |
| ZOCard, Singapore's first and only award-winning free postcard company, commissioned a 10th anniversary Trexi for guests at their birthday bash.                                                                                                                              |                                                                                                                                                                                                                                                                                                                                                                                                                                                                                                                                                                                                                                                                                                                                                                                                                                                                                                                                                                                                                                                                                                                                                                                                                                                                                                                                                                                                                                                                                                                                                                                                                                                                                                                                                                                                                                                                                                                                                                                                                                                                                                                                |
| The Hippy Kong Trexi was product bundled with a set of exclusive matching stamps, for sale at post offices across Singapore.                                                                                                                                                  |                                                                                                                                                                                                                                                                                                                                                                                                                                                                                                                                                                                                                                                                                                                                                                                                                                                                                                                                                                                                                                                                                                                                                                                                                                                                                                                                                                                                                                                                                                                                                                                                                                                                                                                                                                                                                                                                                                                                                                                                                                                                                                                                |