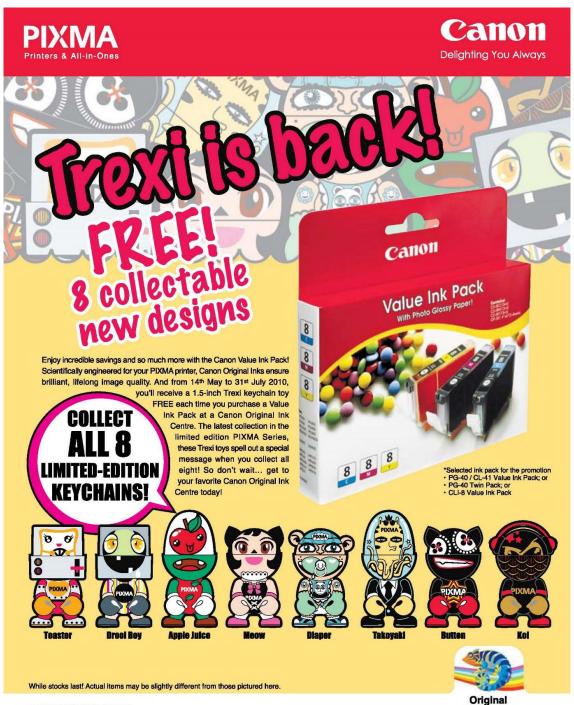

| A major player in the digital photography industry, Canon commissioned Canon EOS and Pixma memory drive Trexis as part of their line of accessories for the digital photographer.                                                                                          |                                                                                                                                                                                                                                                                                                                                                                                                                                                                                                                                                                                                                                                                                                                                                                                                                                                                                                                                                                                                                                                                                                                                                                                                                                                                                                                                                                                                                                                                                                                                                                                                                                                                                                                                                                                                                                                                                                                                                                                                                                                                                                                                |
|----------------------------------------------------------------------------------------------------------------------------------------------------------------------------------------------------------------------------------------------------------------------------|--------------------------------------------------------------------------------------------------------------------------------------------------------------------------------------------------------------------------------------------------------------------------------------------------------------------------------------------------------------------------------------------------------------------------------------------------------------------------------------------------------------------------------------------------------------------------------------------------------------------------------------------------------------------------------------------------------------------------------------------------------------------------------------------------------------------------------------------------------------------------------------------------------------------------------------------------------------------------------------------------------------------------------------------------------------------------------------------------------------------------------------------------------------------------------------------------------------------------------------------------------------------------------------------------------------------------------------------------------------------------------------------------------------------------------------------------------------------------------------------------------------------------------------------------------------------------------------------------------------------------------------------------------------------------------------------------------------------------------------------------------------------------------------------------------------------------------------------------------------------------------------------------------------------------------------------------------------------------------------------------------------------------------------------------------------------------------------------------------------------------------|
| Following the success of a previous marketing campaign with memory drive Trexis, Canon Pixma teamed up with design company, Gaga Tree, thereby creating Sweet Tooth and Dark Eyes.                                                                                         |                                                                                                                                                                                                                                                                                                                                                                                                                                                                                                                                                                                                                                                                                                                                                                                                                                                                                                                                                                                                                                                                                                                                                                                                                                                                                                                                                                                                                                                                                                                                                                                                                                                                                                                                                                                                                                                                                                                                                                                                                                                                                                                                |
| Working with design company, Gaga Tree, 1.5-inch Trexis were produced as part of Canon Pixma's promotional plans. Product bundled with Canon ink packs, 8different designs were available for collection.                                                                  | POLICIA  CARDINA  CARDINA  CARDINA  CARDINA  CARDINA  CARDINA  CARDINA  SA COLICETA SA COLICE  ALL 8  LINETA-DITINA  LINETA-DI |
| After a successful run of a similar campaign, Canon Pixma teamed up with design company, Gaga Tree, to produce another series of 8designs to be product bundled with Canon ink packs.                                                                                      | Big Mama Sushi Pinky Rules MissyChic  Ahoy Chocolat Shanti PowWow  Actual Items may be slightly different from those pictured here.                                                                                                                                                                                                                                                                                                                                                                                                                                                                                                                                                                                                                                                                                                                                                                                                                                                                                                                                                                                                                                                                                                                                                                                                                                                                                                                                                                                                                                                                                                                                                                                                                                                                                                                                                                                                                                                                                                                                                                                            |
| E2Max Trexis were given exclusively to new members of E2Max, the newly opened state-of-the-art entertainment level at Cathay Cineleisure Orchard.                                                                                                                          |                                                                                                                                                                                                                                                                                                                                                                                                                                                                                                                                                                                                                                                                                                                                                                                                                                                                                                                                                                                                                                                                                                                                                                                                                                                                                                                                                                                                                                                                                                                                                                                                                                                                                                                                                                                                                                                                                                                                                                                                                                                                                                                                |
| Creative Technology is a worldwide leader in digital entertainment products. This Creative Trexi was commissioned for the launch of their new range of Zen Vision W MP3 players at Singapore's SITEX show 2006, and was available as a limited edition gift with purchase. |                                                                                                                                                                                                                                                                                                                                                                                                                                                                                                                                                                                                                                                                                                                                                                                                                                                                                                                                                                                                                                                                                                                                                                                                                                                                                                                                                                                                                                                                                                                                                                                                                                                                                                                                                                                                                                                                                                                                                                                                                                                                                                                                |